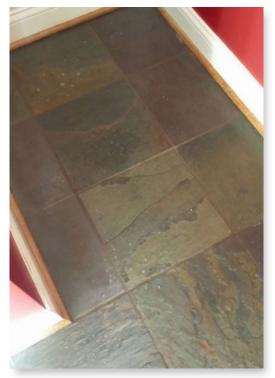

en Product Purchased Through:

PPG Louisville / Chris Carnes, Louisville Sales Representive

Customer Contact: Ann Arentsen, Homeowner



# PRODUCT DETAILS

xGen Product Utilized: Features & Benefits:

#### X-PROTECT Performance Topcoat - High Gloss

By applying the X-PROTECT Perfomance Topcoat, the homeowner was able to eliminate the use of toxic chemicals that continued to attack the slate, degrading it's color and luster. xGen Coatings restored the slate to "like-new" condition, bringing back its color and shine. The Client was especially pleased with the fact that the floor can now be cleaned with hot water and safe cleaners. The floor is more slip resistant and the luster/shine of the slate will be maintained for at least 3-5 years.

# **BEFORE** APPLICATION

# **AFTER** APPLICATION