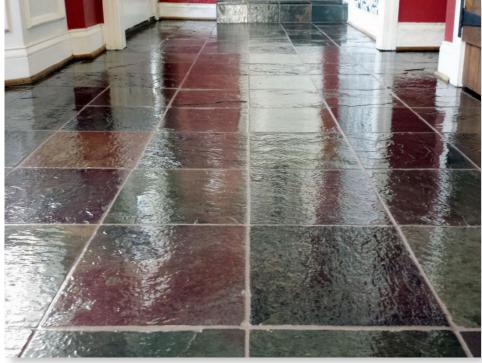

#### X-PROTECT Performance Topcoat - High Gloss

By applying the X-PROTECT Perfomance Topcoat, the homeowner was able to eliminate the use of toxic chemicals that continued to attack the slate, degrading it's color and luster. xGen Coatings restored the slate to "like-new" condition, bringing back its color and shine. The Client was especially pleased with the fact that the floor can now be cleaned with hot water and safe cleaners. The floor is more slip resistant and the luster/shine of the slate will be maintained for at least 3-5 years.

# **AFTER** APPLICATION