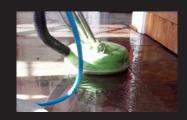

#### X-PROTECT Performance Topcoat - High Gloss

By applying the X-PROTECT Perfomance Topcoat, the homeowner was able to eliminate the use of toxic chemicals that continued to attack the slate, degrading it's color and luster. xGen Coatings restored the slate to "like-new" condition, bringing back its color and shine. The Client was especially pleased with the fact that the floor can now be cleaned with hot water and safe cleaners. The floor is more slip resistant and the luster/shine of the slate will be maintained for at least 3-5 years.