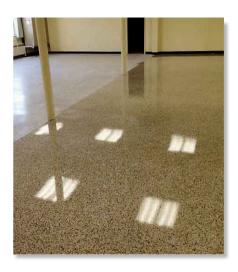

Terazzo Flooring Coated With X-PROTECT PERFORMANCE TOPCOAT - High Gloss (Before & After Comparison)