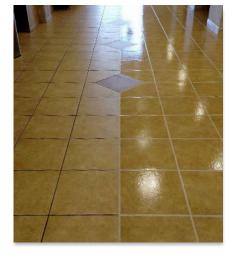

Ceramic Tile & Grout Coated With **X-PROTECT** PERFORMANCE TOPCOAT - High Gloss (Norton Audubon Medical Plaza, Before & After Comparison)

Quarry Tile & Grout Coated With X-PROTECT PERFORMANCE TOPCOAT - High Gloss (John Deere Facility/ Before & After Comparison)