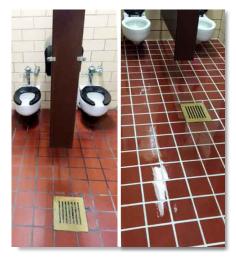

Ceramic Tile & Grout Coated With **X-PROTECT** PERFORMANCE TOPCOAT - High Gloss (Norton Audubon Medical Plaza, Before & After Comparison)

Quarry Tile & Grout Coated With X-PROTECT PERFORMANCE TOPCOAT - High Gloss (John Deere Facility/ Before & After Comparison)